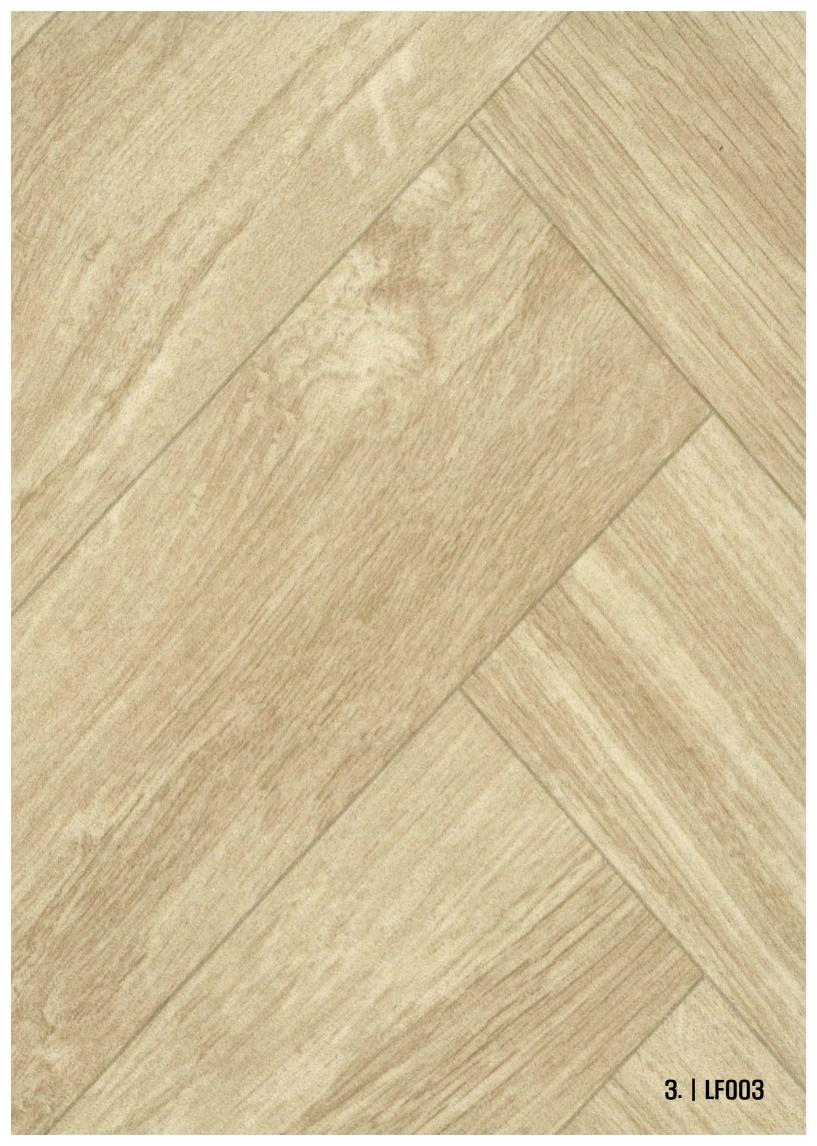

LF005 | Light Concrete ---- WALL construction example

LF002 | Natueral Walnut ----- WALL construction example

LF003 | Herringbone ----- FLOOR construction example