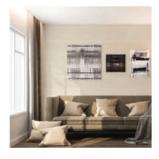

### **FLOOR**

INFLOOR is an adhesive product that can be applied on the surface of existing flooring. As a chemical and weather resistant material, INFLOOR is an easily installable product that can be used to efficiently upgrade and change the style of a space, or even repair certain areas where the existing flooring requires maintenance.

LF005 | Light Concrete ---- WALL construction example

LF002 | Natueral Walnut ----- WALL construction example

LF003 | Herringbone ----- FLOOR construction example