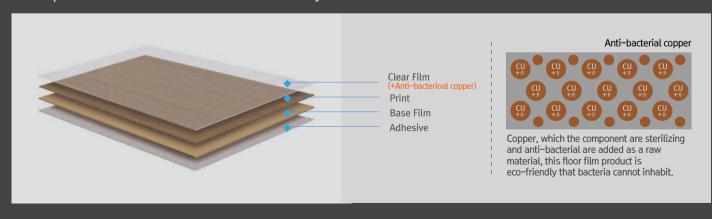

### | Anti-Bacteria FILM |

Semi-permanent anti-bacterial film for healthy life

### Anti-bacterial Film

escherichiia coli, staphylococcus, pneumococcal test report

INFLOOR is a high qulity DIY material that is not only safe, durable, efficient for construction and versatile for design application, but it is also a convenient interior re–modelling product that can be easily maintained just by cleaning with water.