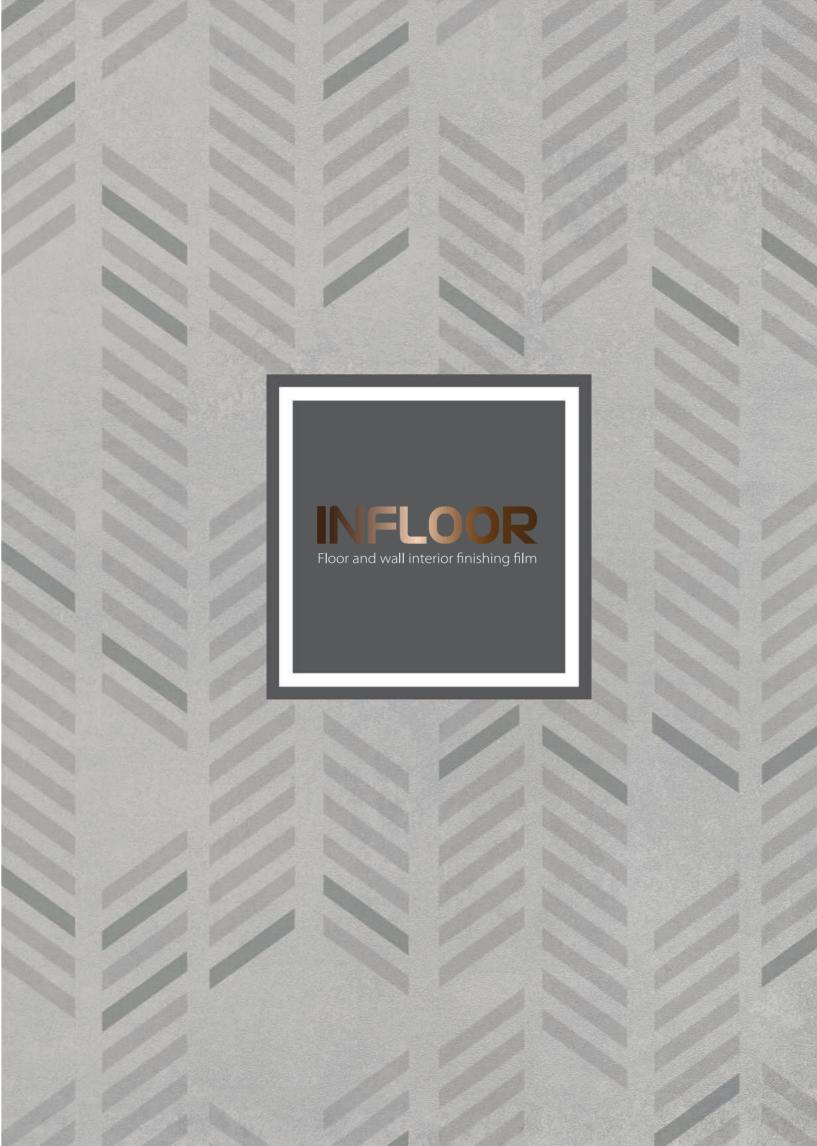

### WALL

INFLOOR can be applied as a layer of film on the surface of walls, allowing for partial or even complete changes in interior design. It may also be used on the floor, or as a finishing touch on wall trims.

LF005 | Light Concrete ---- WALL construction example

LF002 | Natueral Walnut ----- WALL construction example

LF003 | Herringbone ----- FLOOR construction example